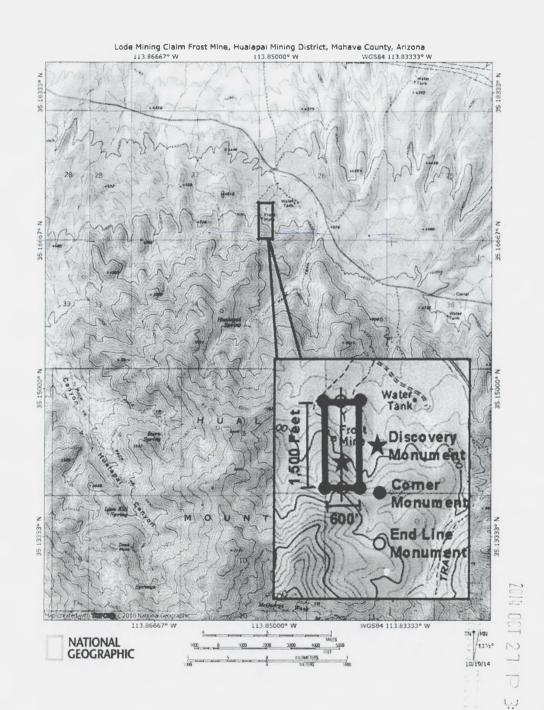

Robert Castleberry, whose mailing address is 2336 Rainbow Ave. Sacramento. CA 95821-4737 (collectively, "Grantee"), all rights, title and interest of Grantor, in and to the following mining claim; The FROST MINE lode mining claim, AMC429609

The general course of this claim is North and South and it is situated in the Gila-Salt River Meridian, Mohave County, Arizona. This claim is 600 feet in length and 1,500 feet in width. This claim runs from the location monument on which this location notice is posted approximately 1,200 feet in a Northerly direction to the North end line and approximately 300 feet in a Southerly direction to the South end line. This claim is marked by four (4) monuments, one at each corner of the claim. Additionally, there are two (2) end-line markers on each side of the center of the claim. All markers are 4" x 4" wooden posts that are buried 1.5' in the ground and protrude 4.5' above the ground embossed with the name of the claim and its location in relation to the claim. The location monument on which this notice is posted is situated within Section 26, Township 21N, Range 15W, Gila-Salt River Meridian, Mohave County, Arizona and this claim encompasses portions of the following quarter section (s), Township (s) and Range (s); W 1/2 of SW 1/4 of SW 1/4 of SW 1/4 of Section 26, T21N, R15W Gila-Salt River Meridian, Mohave County, Arizona. The locality of this claim with reference to some natural object or permanent monument and additional information (if any) concerning its locality are as follows: SW corner of this claim is SW corner of SW 1/4 of Section 26, T21N, R15W.