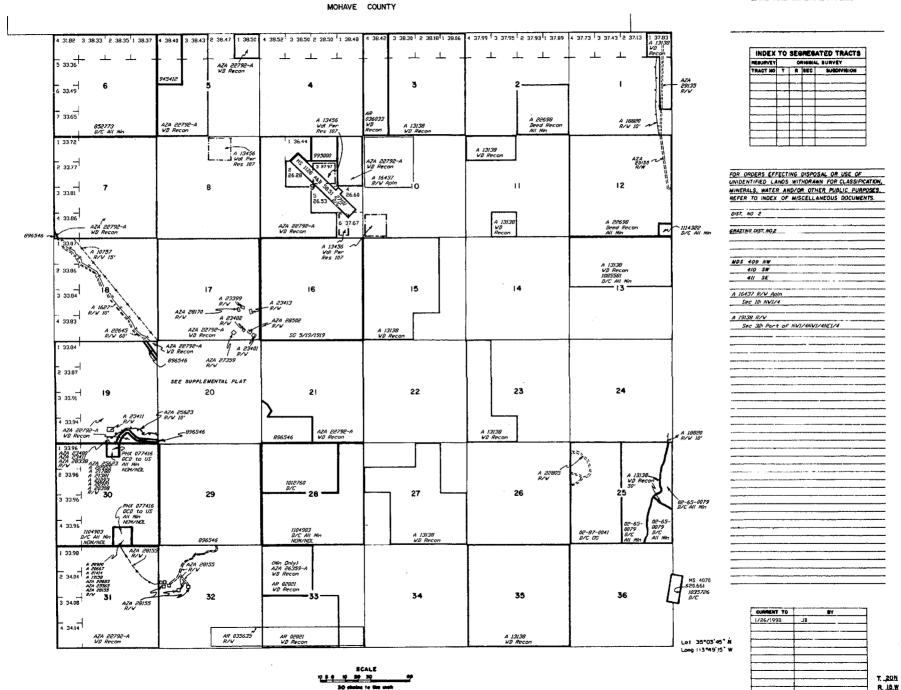

District

County / State

14 0200N 0150W 033

SE

KINGMAN FIELD OFFICE

MOHAVE

ΑZ

| Act Date   | Code | Action Text                     | Action Remarks        | Receipt Number |
|------------|------|---------------------------------|-----------------------|----------------|
| 09/03/2014 | 403  | LOCATION DATE                   |                       |                |
| 10/27/2014 | 395  | RECORDATION NOTICE RECD         | 1                     | 3157734        |
| 08/27/2018 | 483  | SMALL MINER CERT FILED          | 2019                  |                |
| 08/31/2017 | 483  | SMALL MINER CERT FILED          | 2018                  |                |
| 12/27/2017 | 480  | EVID OF ASSMT FILED             | 2017                  | 4052350        |
| 08/22/2016 | 483  | SMALL MINER CERT FILED          | 2017                  |                |
| 12/28/2016 | 480  | EVID OF ASSMT FILED             | 2016                  | 3731556        |
| 08/28/2015 | 483  | SMALL MINER CERT FILED          | 2016                  |                |
| 10/27/2014 | 484  | LOCATION YEAR / MAINTENANCE FEE | 2015;\$155            | 3157734        |
| 12/29/2015 | 480  | EVID OF ASSMT FILED             | 2015                  | 3462167        |
| 02/00/2040 | 392  | MONIES RECEIVED                 | \$20.00;1 IN FRACE    | 4393474        |
| 03/08/2019 | 392  | MONIES RECEIVED                 | \$20.00;1             |                |
| 02/04/2019 | 170  | ADDRESS CHANGE FILED            | RECORD DANIEL         | 4365997        |
| 08/31/2017 | 635  | AMENDED LOCATION FILED          | CORRECT DIMENSIONS    | 2250020        |
| 07/24/2015 | 393  | DECISION/NOTICE ISSUED          | CORRECT DIMENSIONS    | 3350920        |
| 07/15/2015 | 669  | LAND STATUS CHECKED             | CORRECT DIMENSIONS    |                |
| 04/07/2015 |      | TRE OF INTEREST FILED           | DEDARTMENT OF LAND TO | 0400700        |
| 12/12/2014 | 396  |                                 | DEPARTMENT OF LAND TR | 3189796        |
| 10/27/2014 | 501  | ACCT ADV IN LEAD FILE           | AMC429608-AMC429610;  |                |
| Line Nr    |      | Remarks                         |                       |                |

County / State

14 0200N 0150W 033

SE

KINGMAN FIELD OFFICE

MOHAVE

ΑZ

| Act Date   | Code | Action Text                     | Action Remarks        | Receipt Number |
|------------|------|---------------------------------|-----------------------|----------------|
| 09/03/2014 | 403  | LOCATION DATE                   |                       |                |
| 10/27/2014 | 395  | RECORDATION NOTICE RECD         | 1                     | 3157734        |
| 08/27/2018 | 483  | SMALL MINER CERT FILED          | 2019                  |                |
| 08/31/2017 | 483  | SMALL MINER CERT FILED          | 2018                  |                |
| 12/27/2017 | 480  | EVID OF ASSMT FILED             | 2017                  | 4052350        |
| 08/22/2016 | 483  | SMALL MINER CERT FILED          | 2017                  |                |
| 12/28/2016 | 480  | EVID OF ASSMT FILED             | 2016                  | 3731556        |
| 08/28/2015 | 483  | SMALL MINER CERT FILED          | 2016                  |                |
| 10/27/2014 | 484  | LOCATION YEAR / MAINTENANCE FEE | 2015;\$155            | 3157734        |
| 12/29/2015 | 480  | EVID OF ASSMT FILED             | 2015                  | 3462167        |
|            |      |                                 | *10,0001 Correct A    | MT             |
| 03/11/2019 | 392  | MONIES RECEIVED                 | \$10.00;1             | 4393474        |
| 02/04/2019 | 392  | MONIES RECEIVED                 | \$20.00;1             | 4365997        |
| 08/31/2017 | 170  | ADDRESS CHANGE FILED            | RECORD DANIEL         |                |
| 07/24/2015 | 635  | AMENDED LOCATION FILED          | CORRECT DIMENSIONS    | 3350920        |
| 07/15/2015 | 393  | DECISION/NOTICE ISSUED          | CORRECT DIMENSIONS    |                |
| 04/07/2015 | 669  | LAND STATUS CHECKED             |                       |                |
| 12/12/2014 | 396  | TRF OF INTEREST FILED           | DEPARTMENT OF LAND TR | 3189796        |
| 10/27/2014 | 501  | ACCT ADV IN LEAD FILE           | AMC429608-AMC429610;  |                |
| Line Nr    |      | Remarks                         |                       |                |