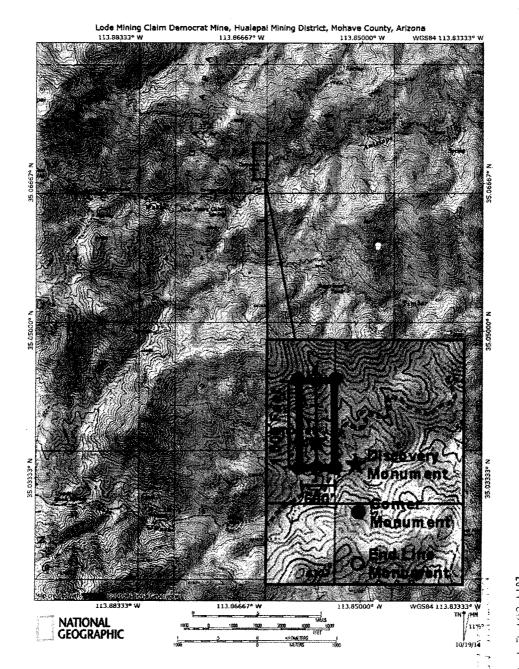

The general course of this claim is North and South and it is situated in the Gila-Salt River Meridian, Mohave County, Arizona. This claim is 600 feet in length and 1,500 feet in width. This claim runs from the location monument on which this location notice is posted approximately 1,200 feet in a Northerly direction to the North end line and approximately 300 feet in a Southerly direction to the South end line. This claim is marked by four (4) monuments, one at each corner of the claim. Additionally, there are two (2) end-line markers on each side of the center of the claim. All markers are 4" x 4" wooden posts that are buried 1.5' in the ground and protrude 4.5' above the ground embossed with the name of the claim and its location in relation to the claim. The location monument on which this notice is posted is situated within Section 26, Township 21N, Range 15W, Gila-Salt River Meridian, Mohave County, Arizona and this claim encompasses portions of the following quarter section (s), Township (s) and Range (s); W 1/2 of SW 1/4 of SW 1/4 of SW 1/4 of Section 26, T21N, R15W Gila-Salt River Meridian, Mohave County, Arizona. The locality of this claim with reference to some natural object or permanent monument and additional information (if any) concerning its locality are as follows: SW corner of this claim is SW corner of SW 1/4 of Section 26, T21N, R15W.