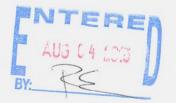

Jim Ed Cottle, Sr., whose mailing address is 201 Ward St. Moran, TX (collectively, "Grantee"), all rights, title and interest of Grantor, in and to the following mining claim; The SUGARBOWL MINE lode mining claim, AMC429610

The general course of this claim is North and South and it is situated in the Gila-Salt River Meridian, Mohave County, Arizona. This claim is 600 feet in length and 1,500 feet in width. This claim runs from the location monument on which this location notice is posted approximately 1,200 feet in a Northerly direction to the North end line and approximately 300 feet in a Southerly direction to the South end line. This claim is marked by four (4) monuments, one at each corner of the claim. Additionally, there are two (2) end-line markers on each side of the center of the claim. All markers are 4" x 4" wooden posts that are buried 1.5' in the ground and protrude 4.5' above the ground embossed with the name of the claim and its location in relation to the claim. The location monument on which this notice is posted is situated within Section 7, Township 19N, Range 15W, Gila-Salt River Meridian, Mohave County, Arizona and this claim encompasses portions of the following quarter section (s), Township (s) and Range (s); E 1/2 of SE 1/4 of SW 1/4 and NE 1/4 of SW 1/4 of Section 7, T19N, R15W Gila-Salt River Meridian, Mohave County, Arizona. The locality of this claim with reference to some natural object or permanent monument and additional information (if any) concerning its locality are as follows: SE corner of this claim is SE corner of SE 1/4 of SW 1/4 of Section 7, T19N, R15W.